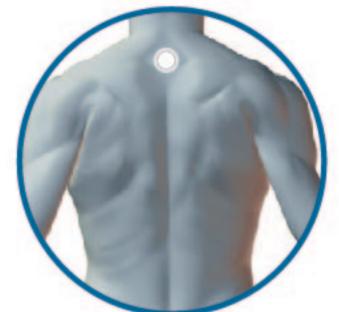

## LONGEVITY

LifeWave X39™

X39<sup>™</sup> is a STEM CELL ACTIVATION patch elevating GHK-Cu peptides known to enhance stem cell activity and reset 3,000-4,000 genes to a younger and healthier state within 24 hours. Supports cellular repair, relief of minor aches and pains, wound healing, healthy inflammatory response, energy and better sleep.