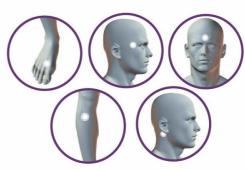

IceWave is a safe, powerful, and effective solution for all levels of pain. Using the healing properties of light, IceWave is designed to provide fast relief at the source of discomfort. IceWave is drug free, non-addictive and has no harmful side effects.