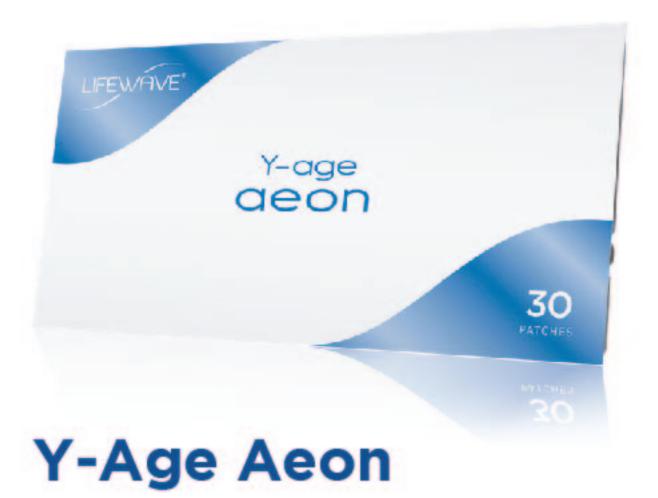

Aeon reduces inflammation, cortisol, C-reative proteins and stress. It elevates superoxide dismutase and balances autonomic nervous system and hormonal production. It is also known as the 'longevity' patch as Aeon activates the peptide in your body that is also found in Royal Jelly.