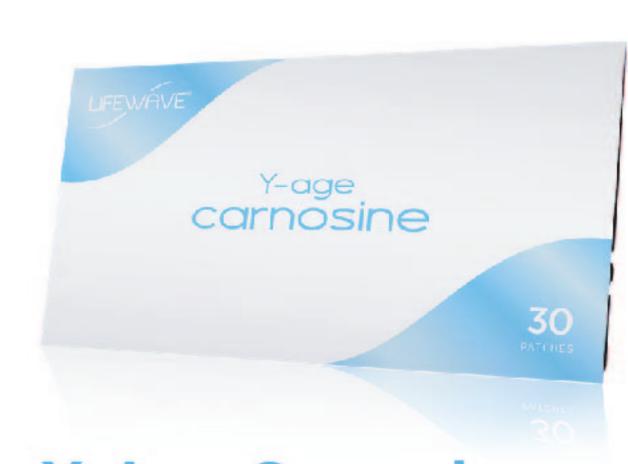

Y-Age Carnosine

Carnosine protects neurological system, improves bioelectrical properties of organs and promotes overall health and wellness of the brain, heart and muscles. Improves cognitive functions, prevents mental decline and visual degeneration. Enhances athletic performance by enhancing strength, flexibility and stamina. This peptide protects your telomeres.