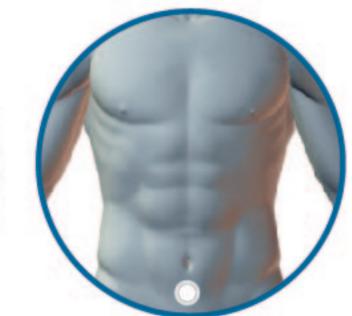

LifeWave X49™

X49<sup>™</sup> elevates AHK-Cu peptides that promote performance, strength and stamina. Supports healthy cardiovascular system, focus, cognitive functions and faster recovery. Increase bone density and promotes lean muscle mass and fat loss. Acts as a Faraday cage to reduce cell phone radiation.